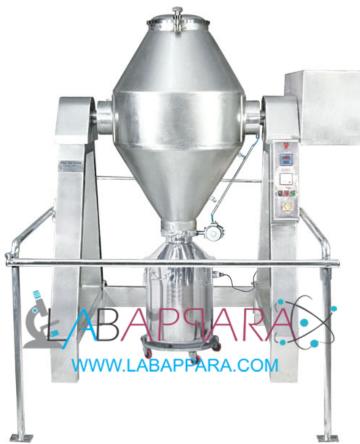

## **Product Description**

Cone Blender (Double cone blender) - Scientific Equipment

The Double Cone Blender is an efficient and versatile machine for mixing dry powder and granules homogeneously. The effective volume for optimum homogeneity is between 35-70% of gross volume. Then double cone design eliminates dead sports, which occasionally occur in conventional double cone mixer. Double Cone Blender can be used for pharmaceutical, food, chemical and

## cosmetic products.

It consists of two stainless steel cones welded with a cylindrical shell and having charging and discharging at opposite ends mounted on a channel stand.

Drive is by means of an electric motor & reduction gear box through a center shaft. The cone is mounted on Plummer blocks for easy movement thereby ensuring through mixing.

To facilitate easy movement of the cone while charging and discharging of the large units, a special inching arrangement is provided with the unit motor used are single phase.