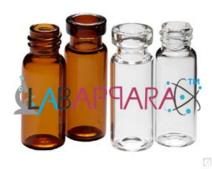

## Chromatography Vial

Product Categories: Chromatography Vials Borosilicate Glass, Laboratory Glassware

Product Tags: glassware

Product Page: https://www.labappara.com/product/chromatography-vial/

## **Product Description**

Chromatography Vial - Laboratory Glassware Equipment

Designed to use separating organic and inorganic compounds for analysis, chromatography vials come in different finishes to guarantee chemical compatibility. Auto sampler compatible closures come in different colors, sizes, and septa materials. Offered with a write-on patch, possible identification errors are eliminated. Supporting use with inserts or already possessing a conical interior shape, maximum retrieval of contents to eliminate waste. Select from white, amber, or clear for trouble-free mixture and solvent observation.