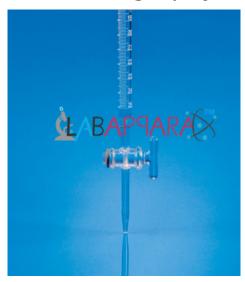

## **Product Description**

Chromatography Columns With sintered Disc - Laboratory Glassware Equipment Chromatography Columns with integral sintered disc and PTFE key stopcock.

Longer functionality

Auto-zero on Reserviour Plain with Stop-cock **Effective Length cm-** 15 cm, 30 cm, 45 cm, 60 cm **Disc Dia mm -** 10 mm, 20 mm, 30 mm