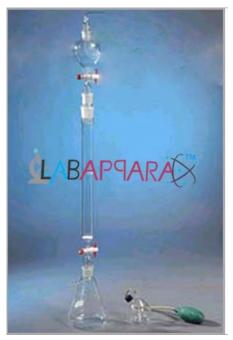

## **Product Description**

Chromatography Assembly Semi Micro - Laboratory Glassware Equipment Chromatography Assembly Semi Micro consisting of funnel Reservoir 50 ml. capacity with 14/23 cone and socket,

Column tube with tap, 12 mm. dia 10 cm.

Effective length with 14/23 socket, 19/26 cone and fused sintered disc.

Flask 100 ml. with 19/26 socket tamping rod 40 cm. Long.