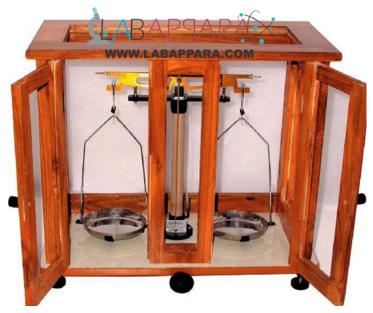

## Product Description

Chemical Balance - Chemistry Laboratory Equipment

Balance of great precision used in quantitative chemical analysis.

A balance consisting of a lever with two equal arms and a pan suspended from each arm.

An analytical balance is so sensitive that it can detect the mass of a single grain of a chemical

Thus, if a method of direct weighing is used, the substance ought to be added to the tared container which will hold it, directly to the pan or even to weighing paper placed on the pan.

## Feature -

(Semi Analytical) with seven stone agates with sunmica base capacity 200gm. 1/5mg, Nicely packed card box.