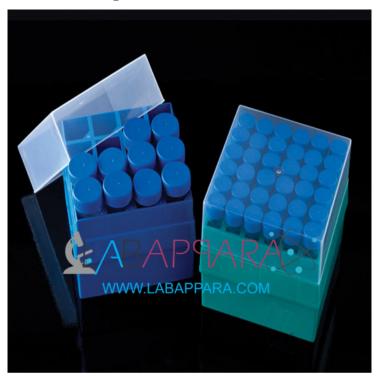

## Centrifuge Tube Box

Radical Centrifuge tube box are molded in polypropylene. These boxes provide excellent substitute for conventional card-box or foam rack. The Transparent top gives a clear view of the tubes placed in the box which are easily identifiable because of the indexed grid. These polypropylene centrifuge boxes are a more durable alternative to foam racks. Boxes are auto cleanable.

## Features:

Crystal clear lid

Maintain integrity under harsh freezer condition

These racks can withstand a temperature of -90° C to 121° C.

The distinctive green color on the 15 ml and blue color on the 50 ml makes these racks easy to distinguish.

All grids ate properly indexed with clear lid that provides easy tube identification. Can be autoclaved.

Capacity:- 15 ml

Capacity:- 50 ml