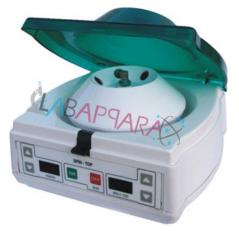

## Centrifuge (Mini)

 Product Categories: <u>Centrifuges Equipment</u>, <u>Laboratory Equipments</u>
Product Tags: <u>biology lab equipment</u>, <u>chemistry lab instruments</u>, <u>physics lab</u> <u>instruments</u>
Product Page: <u>https://www.labappara.com/product/centrifuge-mini/</u>

## **Product Description**

Centrifuge (Mini) - Scientific Laboratory Equipment

Maximum Speed 10000 rpm Spin-Top with 2 heads 6 x 1.5 ml and 12 x 0.5 ml tube. Microprocessor based digital timer, digital rpm and speed control from 1000 rpm to 10000 rpm in 10 steps. Fitted with imported motor from USA without carbon.

## Mini Centrifuge Digital

Micro processor controlled, Micro-Centrifuge machine (Mini Centrifuge) Speed range from 1000 to 10000 r.p.m. in step of 1000.