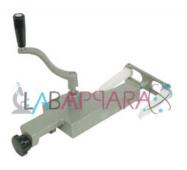

Product Description

Centrifuge (Hand 2 tubes) - Scientific Laboratory Equipment

A single speed hand driven machine consisting of a die casted parts and a steel pinion and worm drive. Screw clamps the machine to the bench. Well Finished , with removable crank handle. Suitable for 15 ml glass tubes.

This hand driven centrifuge comes with a table-mounting clamp. Features a painted metal body, and metal head.

Comes complete with 4 each aluminum shields.

Easily dis-assembles for storage in specially designed foam box.