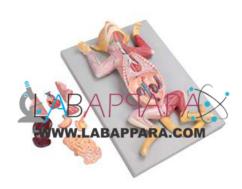

Product Description

Cat Dissection Model- Scientific Educational Model Cat Dissection Model-

Cat Dissection Model life-size features over 100 individual anatomical details. An extremely realistic and precises model, it is crafted with hand-painted detail. Featured structures include a cross-sectioned kidney showing to cortex and medulla, major arteries and veins, muscle groups of the fore and hind limbs, and the open uterus exposing a developing fetus. This model also has an open mouth cavity detailing the teeth and pharynx, and includes a key identifying 136 structures.