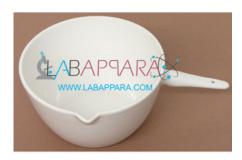

## **Product Description**

Casseroles - Scientific Laboratory Equipment

Porcelain Casseroles, Basins with handles. Rugged, with pouring lip and handle. Glazed inside out except on rim and bottom. Flat stable bottom. All dimensions are approximate.

Diameter :- 50 mm, 75 mm, 85 mm, 100 mm, 150 mm, 175 mm

To prolong the life of porcelain products:

Follow gradual heating/cooling rates

Use an oven or hot plate and an intermediate step when quicker heating/cooling rates are required Avoid contact of heated ware with a cold surface