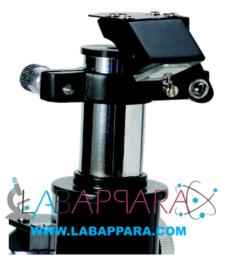

**Product Description** 

Camera Lucid Prism Type - Laboratory Equipment

A camera lucid is an optical device used as a drawing aid by artists. The camera lucid performs an optical superimposition of the subject being viewed upon the surface upon which the artist is drawing. The artist sees both scene and drawing surface simultaneously, as in a photographic double exposure.

Prism type, both the object and the paper are simultaneously visible to the observer for drawing of the focused specimen under the microscope. It fits on the eye piece tube of all standard microscopes. Supplied in velvet lined case.