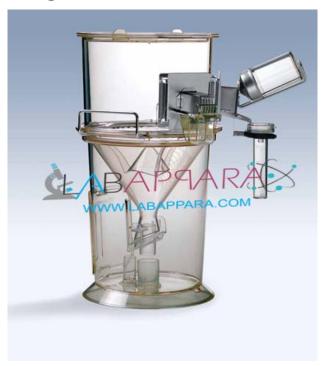

## **Product Description**

Cage Metabolic - Scientific Equipment

Metabolic Cage: This metabolic cage is used for the efficient collection of urine and feces from a single mouse. The smaller chamber volume and collection tube design minimize evaporation. The funnel and cone design, with a steeper angle, separates urine and feces into separate collection tubes. Non-wetting funnel and cone are made of polymethylpentene (PMP) plastic to ensure immediate and complete separation of urine and feces. Cage is self-standing on a bench-top or shelf rack.

## **Specification:**

Floor Area : 200 cm2 (31 in.2)

Chamber Volume : 2600 cm3 (159 in.3)

Dimensions Cage : 32 L x 25 W x 36.5 H cm

Vertical Support Rack : 126 L x 50 W x 187 H cm

Horizontal Support Rack : 178 L x 63 W x 129 H cm