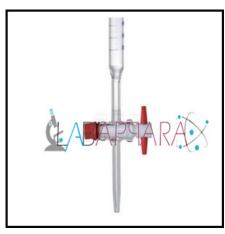

## **Product Description**

Burettes with Screw Type PTFE Stopcock - Laboratory Glassware Equipment Made of Borosilicate glass.

Graduations and inscriptions in blue enamel

Schellbach burette tube with vertical white stripe and central blue ribbon Exact position of the meniscus is clearly defined where the blue ribbon splits into a wide and narrow band

With funnel top to make filling easier and safer

Each burette has a +30 s waiting time before final reading can be taken

Grease-free interchangeable PTFE key

## Features:

Long lasting performance Durability Lightweight Accurate dimensions

Sleek design

Robust construction

Very high durability

Longer functionality

Auto-zero on Reserviour Plain with Stop-cock

| Capacity | Sub. Div. |
|----------|-----------|
| ml       |           |
| 10       | 0.1       |
| 25       | 0.1       |
| 25       | 0.1       |
| 25       | 0.1       |
| 50       | 0.1       |
| 50       | 0.1       |
| 100      | 0.2       |