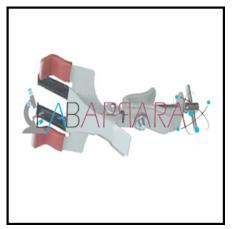

**Product Description** 

Burette Clamp (Fisher Type) - Chemistry Equipment

**Burette clamp** is extensively used for igniting bunsen burners to gas supply.

## Feature -

Burette Clamp Fisher Type with improved design and superb finish, made of thick mild steel sheet, die pressed, symmetrical non breakable with two jaws having 'V' grooves in which Burette rest and two spring controlled straight jaws with even & precise pressure hold the Burette safely.

Comes with Die pressed mild steel Boss Head with 'T' type screw which accomo date up to 18 mm dia rod.

Comes with special Powder Coated superb finish.

Power coated die pressed non breakage.

For single burette.