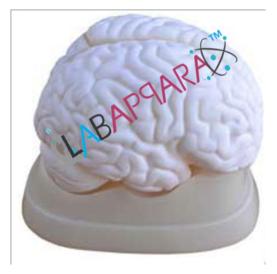

## Product Description

**Brain Model - Scientific Educational Model Brain Model**-Brain features of human brain as a whole, as well as the relations of between the component portions. Dissectible into 3 parts. Natural size. Made of unbreakable high quality PVC and hand painted with non-toxic colors in a scientifically correct manner. Separates into 2 parts, median section. Mounted on a plastic base, length approx. 200 mm, width approx. 165 mm, thickness approx. 150 mm. It is supplied with detailed instruction cards and conforms to the main EU safety standards.

## Features:

Crack resistance Impeccable finish Light weight Size: 18.4x14x13.5 cm.