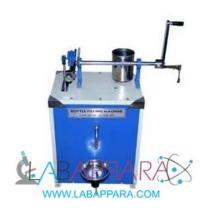

## **Product Description**

Bottle / Liquid Filling Machine - Laboratory Equipment

A sturdy and heavy unit made of sheet mounted on a heavy angle iron duly powder coated.

Capacity of output of water is adjustable through cam system from 50 to 300 ml.

## **Technical Specifications:**

Filling capacity variations: 50 to 300 ml

Syringe options: Single/double

Stainless steel body

Semi automatic

Electric operated