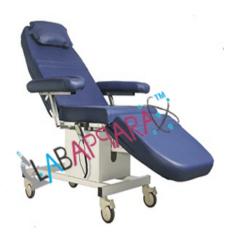

## **Product Description**

Blood Donor Couch (Electrical Blood Couch) - Hospital Equipment

Facility for blood collection from both sides. Variable positioning for either arm with comfortably wide arm- rests. Two geared Actuator.

Based on homo dynamic principles. (Donor's head can be lowered immediately and legs can be lofted above vital organs)

4 Heavy Duty Lockable castors for easy mobility.

Comfortable chair type with soft padding for cushioning and rexcin cover.