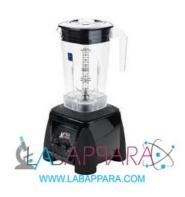

## **Product Description**

Blender - Laboratory Equipment

Blender is electrically operated

Speed can be controlled with speed control device

With two stainless steel jars of different sizes.

Motor power (w): 550 W.

Revolution: 18000 RPM.

Power requirement: 230 V, 50 Hz.

Unbreakable and dishwasher safe.

It has easily removable container cover with removable clear cap for adding ingredients and for pressure reduction during hot food blending.