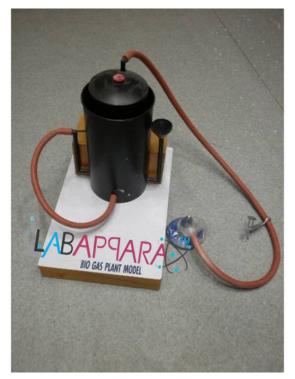

## **Bio-Gas Plant - Scientific Laboratory Educational Equipment Principal:** The

model demonstrates production of gas with gobar : second source of Energy A Double Tin chamber is fitted on a wooden base.

Provided with funnel for inserting Gobar

Having outlet

Supplied With Burner .

With years of industry experience, we are presenting a qualitative array of Bio gas Plant Model.

This model is manufactured by our professionals using high quality material with the help of cutting-edge technology as per set industry standards.