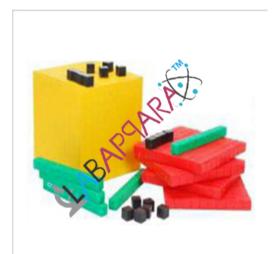

## **Product Description**

Base Ten Block - Mathematics Laboratory Equipment

Students learn math lessons faster when they can see a visual demonstration of the lesson using base ten math manipulative. Based on the centimeter cube, Base Ten Blocks are valuable and versatile manipulative for any mathematics lessons. Base ten block help students understand place value and measurement concepts related to surface and volume. Set includes 100 unit cubes, 20 ten rods, 10 hundred flats, and 1 thousand cube.