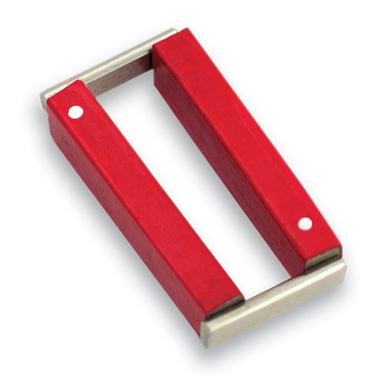

## Bar Magnet (Parco type)

Product Categories: Educational equipments, Electromagnetism, Physics

**Equipments** 

**Product Tags**: physics lab instruments

Product Page: <a href="https://www.labappara.com/product/bar-magnet-parco-type/">https://www.labappara.com/product/bar-magnet-parco-type/</a>

### **Product Description**

Bar Magnet (Parco type) - Physics Equipment

These are one of the heaviest and best quality magnets.

This magnet is designed using superior quality magnet and latest technology. It is widely used in various laboratories of schools and colleges for detecting

magnetic poles of earth.

Consist of two painted bar magnets with poles stamped and keepers.

Supplied in a handy wooden storage box.