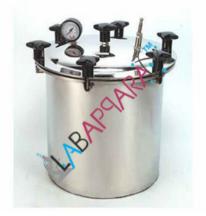

The container is seamless made of thick stainless steel.

The unit is fitted with radial locking system with paddle lifting device, made of MS chrome plated.

Provided with built- in safety valve, pressure gauge, pressure release valve and water level indicator.

The pressure is adjustable from 5 psi to 20 psi with automatic pressure control switch, which controls the pressure with an accuracy of +/- 1 psi.

Supplied complete with stainless steel basket, chord and plug.