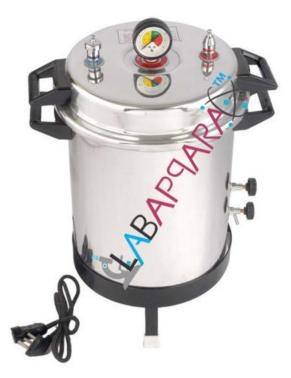

Used for Sterilization of Surgical Instruments and Dressings.

Seamless Construction (Pointless) from Extra Thick Aluminum Sheet/S.S. Sheet for better safety

Good quality synthetic rubber Gasket for Longer and better performance and Hygiene.

Weight Type Safety Valve and Pressure Regulating Device for better safety and functioning.

Co loured ceded Pressure gauge (0-30 bis/in2) to indicate the safe, sterilization and danger zones. Highly strong and durable vacuum and steam resale valves.

Handles and valve knobs made of very durable, heat resistant and fine quality Bakelite.

Heating element made of heavy copper pipe for longer life.

Well designed, powder coated outer stand to provide better stability and attractive looks.