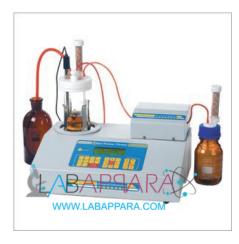

# **Product Description**

Auto Karl Fischer Titrimeter - Analytical Laboartory Equipment

Having array of LED

provided with inbuilt stirrer.

Auto zero burette adjustable, dual platinum electrode & other accessories.

Control Unit.

Sample Size: 1-50 mg. of water K.F dispensing accuracy: 0.05 ml

Measuring electrode: Dual platinum electrode Temperature range: 0-50º

C Indication: RUN ADD END

Detection: Current sensing by Electronic control & red LEDs provided with inbuilt stirrer.

Auto zero burette adjustable, dual platinum electrode & other accessories.

Control Unit.

Sample Size: 1-50 mg. of water K.F dispensing accuracy: 0.05 ml

Measuring electrode: Dual platinum electrode

Temperature range: 0-50º

### **Titration Cell**

Air tight 200 ml. Glass vessel

### **Burette**

Pressure filling auto zero burette With 0.05 ml. Resolution

### **Accessories**

Burette(Clear Glass) 10 ml., Reservoir Bottle 500 ml., Rubber Bellow for Pumping Air, Titration Cell 200 ml, Dual Platinum Electrode, Teflon Coated Magnetic Stirring Capsule, Nozzle, Moisture Trap with Rubber Tubing, Instruction Manual