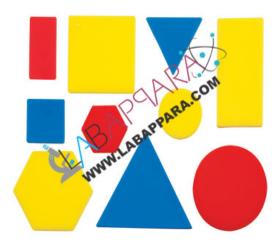

## **Product Description**

Attribute Block - Mathematics Laboratory Equipment

Attribute blocks sets include red, yellow and blue circles, hexagons, rectangles, squares and triangles.

Attribute blocks are manipulative with different shapes, sizes, thicknesses and colors.

Manipulative are objects that foster hands-on learning.

Attribute blocks encourage logical thinking, problem solving and learning math vocabulary.

The blocks are useful for early learners, but also work for more advanced applications, such as symmetry, perimeter, area, tessellation and angles.