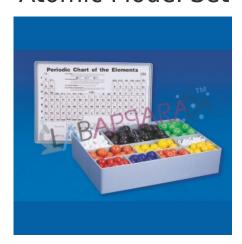

## **Product Description**

Atomic Model Set - Laboratory Equipment

The Atomic Model Set consists of molded balls of different colors & sizes along with connectors of different sizes. The sizes & shapes of the balls & connecting lugs have been designed in accordance with internationally acceptable standards.

Particulars Packing

Senior Set 1 Pc

Junior Set 1 Pc