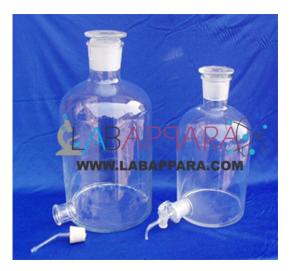

## **Aspirator Bottles**

Product Categories: Bottles Borosilicate Glass, Laboratory Glassware Product Tags: borosilicate glass, laboratory glassware Product Page: https://www.labappara.com/product/aspirator-bottles/

## **Product Description**

Aspirator Bottles :- Laboratory Glassware Equipments Available In: Aspirator Bottle with Screw Cap, Glass key stopcock with interchangeable joint. Aspirator Bottle with Outlet for Tubing. highly durable range of Aspirator Bottle that is delivered in varied sizes and in different capacities. Features: Flawless Quality tested Durable finish Available In Capacity (ml)- 1000 ml , 2000 ml, 3000 ml, 5000 ml, 1000 ml, 20000 ml.