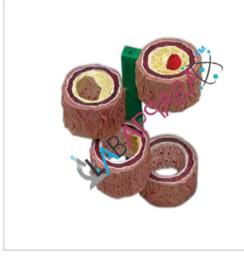

## Artery model showing plaque building

Product Categories: Anatomical Models, Biology Lab, Educational equipments, Educational Models, Organ Models
Product Tags: biology lab, science model
Product Page:
https://www.labappara.com/product/artery-model-showing-plaque-building/

Product Description Artery Model Showing Plaque Building- Scientific Educational Model Artery Model Showing Plaque Building- Labappara developed and sustained long lasting relationships with our clients while maintaining competitive price structure. Incorporating technological advancements and techniques, we have acquired a notable position of leading Education Models Manufacturer. 4-stage cross-section of an artery demonstrating atherosclerosis in which the narrowing of the artery is due to a build up of fatty tissue (cholesterol) and plaque. 4-stages: normal artery, fatty streak, fibrous plaque, and blockage. The stages cause a decrease in blood flow, which can lead to a blood clot or thrombus. All stages rotate on hinge pin.