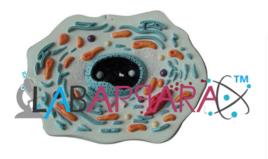

## **Product Description**

Animal Cell Zoology Model - Scientific Educational Model Animal Cell Zoology Model- Animal Cell Model,

provides clear depiction of the delicate and complex structure of the animal cell.

Shows the nucleus, end oplasmatic curriculum, mitochondria, ribosomes, polysomes and Golgi apparatus, centrioles, lysosomes and fat vacuoles.

Mounted on a stand & also available on base.

Appropriately colored with numbered key card.