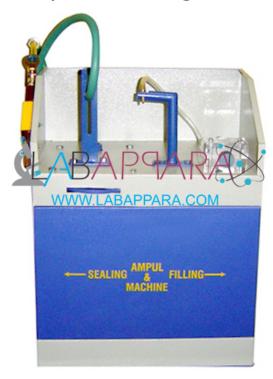

## Ampoule Filling & Sealing Device

Product Categories: Laboratory Equipments, Pharmacutical Equipments

Product Tags: biology lab equipment, chemistry lab instruments

Product Page: <a href="https://www.labappara.com/product/ampoule-filling-sealing-device/">https://www.labappara.com/product/ampoule-filling-sealing-device/</a>

## **Product Description**

Ampoule Filling & Sealing Device - Laboratory Equipment
Electrically operated with piston of syringe having adjustment for quantity of liquid to be filled.

Completed with burner for sealing.