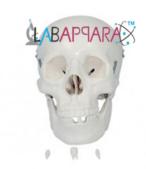

## Product Description Adult Skull Life Size- Scientific Educational Model

Labappara Adult Skull life size adult PVC skull features a movable jaw . cut calvarium , surface lines and 3 removable lower teeth-incisor , cuspid and molar. Adult Skull into 3 parts.

## Features:

Surface lines and 3 removable lower teeth. Incisor Cuspid and molar .

Cab Disassembled Into 3 Parts. This model is designed as a visual aid for teaching physiology and hygiene courses.

It helps the students to understand the morphology and the construction of the skull.

Composed of 22 pieces of bones with serrated sutures lines are marked out.

Calvarium is transversely cut to show the interior structures of the skull.

Mandible is movable, 3 lower teeth-incisor, cuspid and molar are removable.