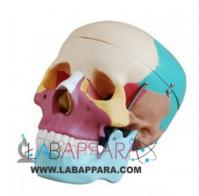

It can be disassembled into 3-part: Calvaria, Base of Skull, and Mandible.

All bones are painted in different colors for better demonstration.

Life-Size skull, bones painted in different colors for precise study.

Adult Skull into 3 part bones painted in different colors for easy identify and further study.