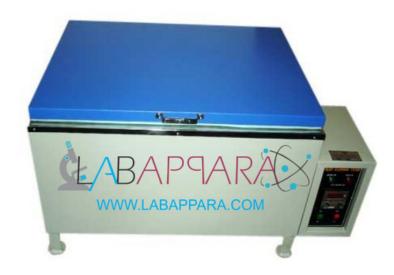

## **Product Description**

Accelerated Curing Tank - Scientific Equipment

Accelerated Curing Tank is used for concrete testing purposes.

Its inner chamber is made of stainless steel and outer body is made of mild steel which is duly powder coated.

Suitable to accommodate 6 cube moulds of 150 mm.

The unit is provided with digital temperature controller cum indicator and water circulation pump.

Temperature range 5° above ambient to 100°C.

Calibration certificate is provided for digital controller.

Special Features:

Temperature Controller Cum Indicator
Water Circulation Pump
Calibration Certificate is Provided For Digital Controller