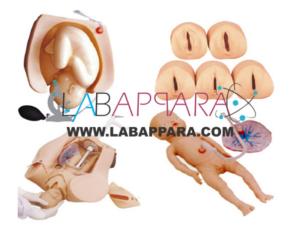

## Product Description **Abdominal Palpation & Delivery Mechanism Integrared: Scientific Educational Model Features:**

Abdominal Palpation Demonstrate the fetus, umbilical cord and placenta of vacuum-assisted delivery, flexible fetal joint, and multiple normal and abnormal positions of fetal delivery showed;

Equipped with manual delivery mechanical parts; by manual , the whole delivery process, including engagement, descending, flexion, internal rotation, extension, restoration, external rotation and fetal delivery, can be showed;

Can practise and master the comprehensive skills of normal labor, abnormal labor (dystocia), midwifery and perineum protection;

Equipped with soft elevated cushion for Leopold Maneuver practice;

Equipped with models for cervical and vaginal examination practice before and at birth;

Component: B (Fetus for Demonstration ) + C (Matrix for Manual Delivery Demonstration ) +D (Cervical Changes Models ) + E (Lifting "Soft Pad" for Leopold Maneuver Practice )