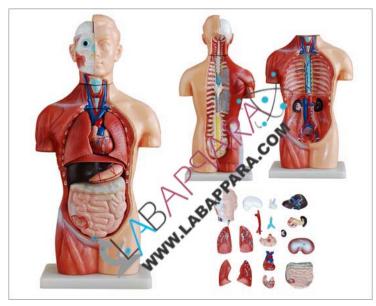

## Human Sexless Torso 45cm(18 Parts)

 Product Categories: Anatomical Models, Educational equipments, Educational

 Models, Torso Models

 Product Tags: Educational Model

 Product Page: https://www.labappara.com/product/42cm-sexless-torso-18-parts/

Product Description Human Sexless Torso 42cm(18 Parts)- Educational Model 42 cm Sexless Torso 18 Parts- This sexless model including 18 dissectible parts: torso, head, brain, trachea, esophagus and descending aorta, diaphragm, lung (4 parts), heart (2 parts), stomach, liver, kidney, pancreas and spleen, intestine, vertebra spinal nerves.

Open back.

Mounted on plastic base.