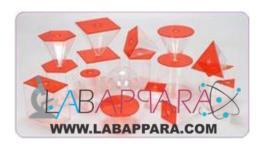

## **Product Description**

3d Solid Set 10 Cm - Mathematics Lab Equipments

Introduce Students to Solid geometry and investigate shapes, faces, vertices, edge, curves and angel with this 17-piece set of transparent plastic Shapes. These Large geometrical shapes ad a tactile element to geometry lessons. Each shape has a 10 cm dimension, illustration relationships between area, volume, shape and size. Transparent plastic shapes include: cone, sphere, hemisphere, cube, cylinder, rectangular prism, hexagonal prism, triangular prism and square pyramid and many more.